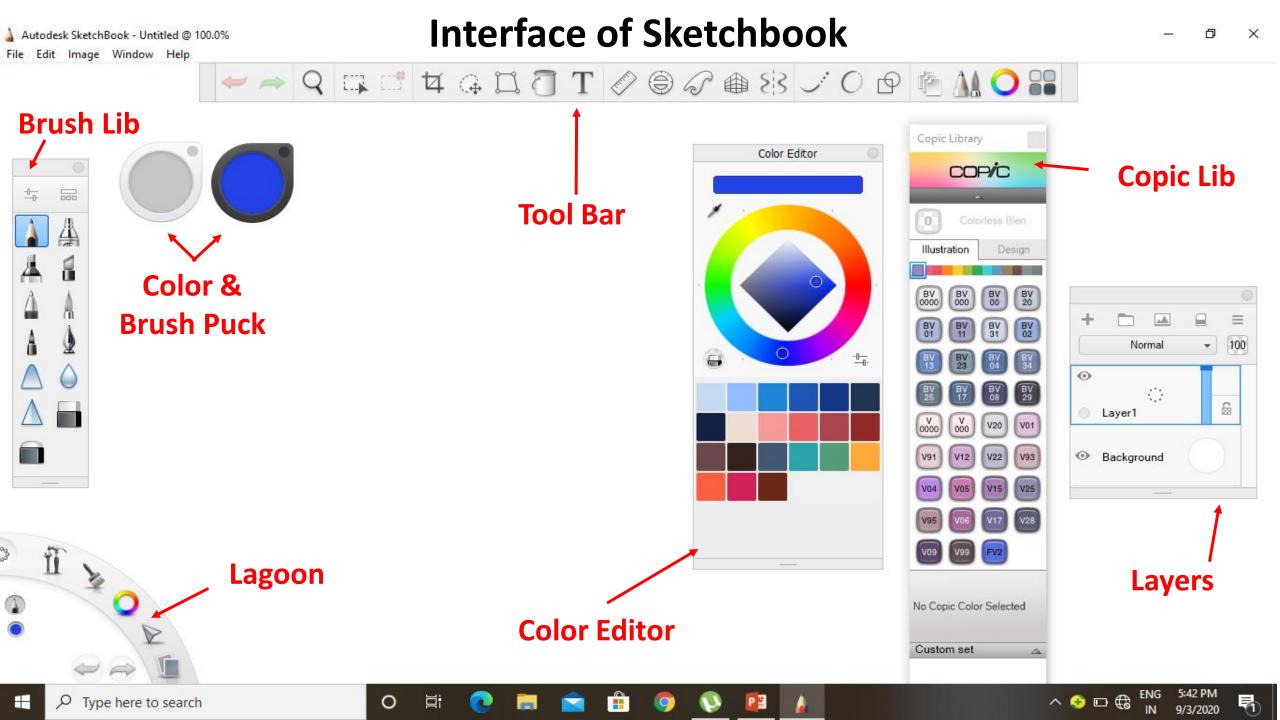

### **Interface of Sketchbook**

File Edit Image Window Help

### **Brush Lib**

×

### COLOR WHEEL

#### LAGOON

Windows

Type here to search

**ONE POINT PERSPECTIVE** 