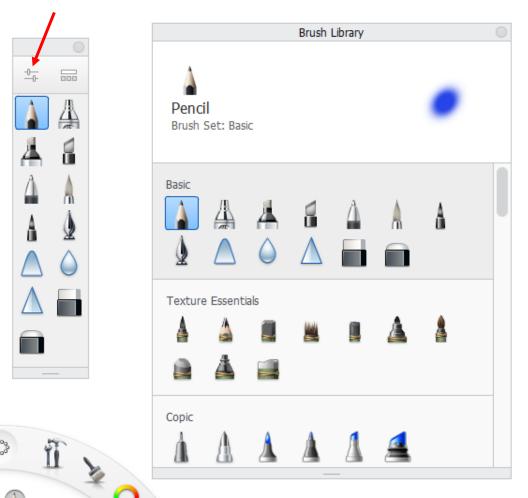

| - All |
| .BMP        | .GIF            | .PNG  | None  |
| .PSD        | .SKBA           | □.PXD | 10    |

For example, if you select PNG then all PNG files will be opened by Autodesk SketchBook when you double-dick on them.

You can change these associations within Autodesk SketchBook (from Edit > Preferences).











Click Install to begin the installation.

If you want to review or change any of your installation settings, click Back. Click Cancel to exit the wizard.

< Back



Cancel



### AUTODESK' SKETCHBOOK'

### InstallShield Wizard Completed

The InstallShield Wizard has successfully installed Autodesk SketchBook. Click Finish to exit the wizard.

☑ Show the readme file











### **Interface of Sketchbook**





File Edit Image Window Help



### **Brush Lib**































×

### COLOR WHEEL

#### LAGOON













































































































Windows































Type here to search



**ONE POINT PERSPECTIVE** 

### TWO POINT PERSPECTIVE







je Window My Account Help Color Editor \$ € € 18 18 28 28 § O 🔚 🟦 🌀 🛕 📶 🥞 Type here to search

ketchBook - Untitled @ 69.3% - Pro Subscription

ie Window My Account Help

✓ → Q 💢 🗂 ¼ Ģ Д 🗍 T <equation-block> ⑤ Ø ♠ ᢓ3 ✓ 🕡 № 🛍 🔾 💮 💮 💮 🏚



je Window My Account Help Color Editor / **O** N° (g) g<sup>R</sup> ^ 157 (g, Q) d<sup>B</sup> 329 P Type here to search













## Thanks