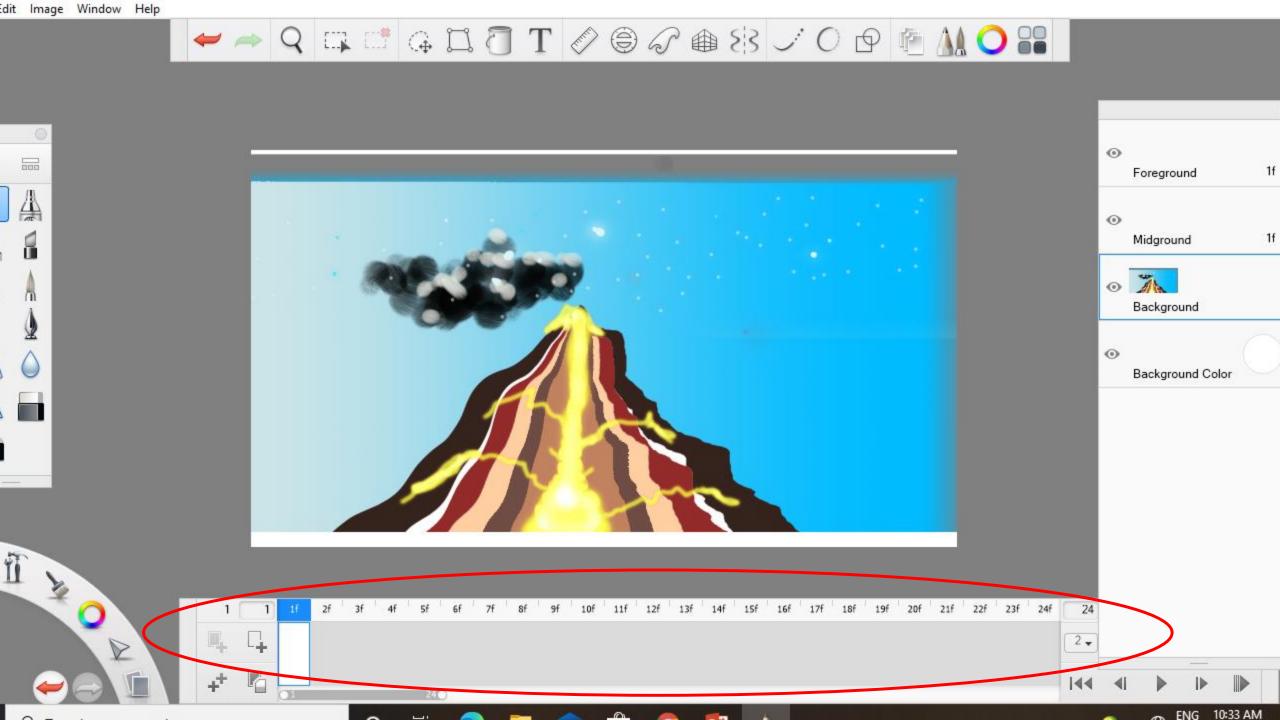

xit the wizard.

☑ Show the readme file











### **Interface of Sketchbook**





File Edit Image Window Help



### **Brush Lib**































×

### COLOR WHEEL

#### LAGOON













































































































Windows































Type here to search



**ONE POINT PERSPECTIVE** 

### TWO POINT PERSPECTIVE







je Window My Account Help Color Editor \$ € € 18 18 28 28 § O 🔚 🟦 🌀 🛕 📶 🥞 Type here to search

ketchBook - Untitled @ 69.3% - Pro Subscription

ie Window My Account Help

✓ → Q 💢 🗂 ¼ Ģ Д 🗍 T <equation-block> ⑤ Ø ♠ ᢓ3 ✓ 🕡 № 🛍 🔾 💮 💮 💮 🏚



je Window My Account Help Color Editor / **O** N° (g) g<sup>R</sup> ^ 157 (g, Q) d<sup>B</sup> 329 P Type here to search













## Thanks