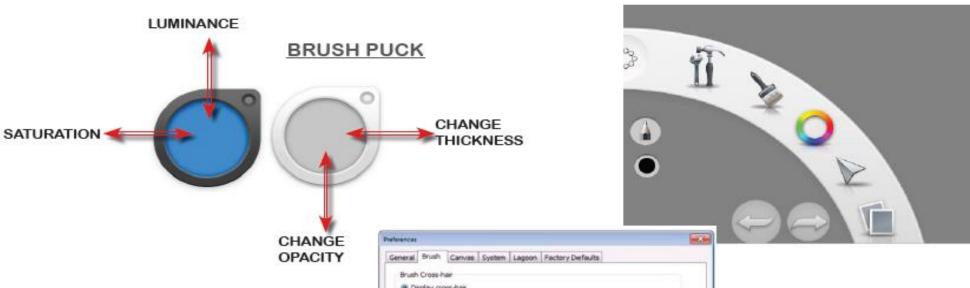

### **Interface of Sketchbook**

File Edit Image Window Help

### **Brush Lib**

×

### COLOR WHEEL

#### LAGOON

Windows

Type here to search

**ONE POINT PERSPECTIVE** 