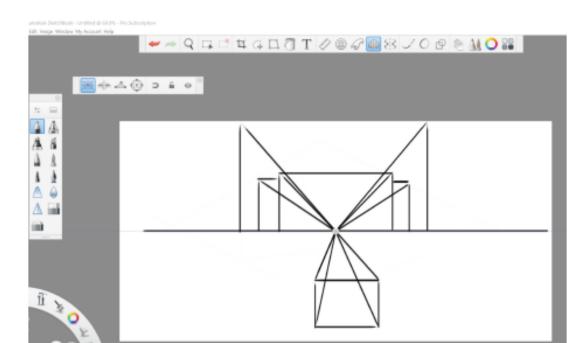

### TWO POINT PERSPECTIVE

je Window My Account Help Color Editor \$ € € 18 18 28 28 § O 🔚 🟦 🌀 🛕 📶 🥞 Type here to search

ketchBook - Untitled @ 69.3% - Pro Subscription

ie Window My Account Help

✓ → Q 💢 🗂 ¼ Ģ Д 🗍 T <equation-block> ⑤ Ø ♠ ᢓ3 ✓ 🕡 № 🛍 🔾 💮 💮 💮 🏚