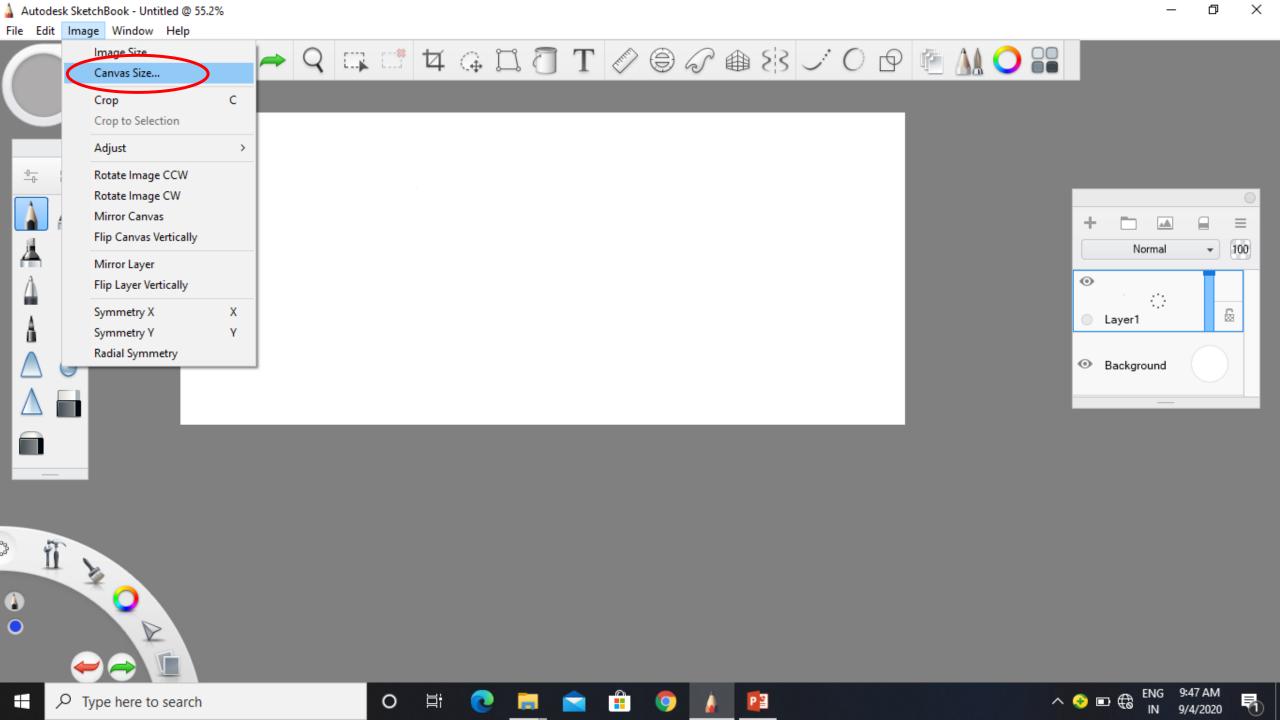

SD        | .SKBA           | □.PXD | 10    |

For example, if you select PNG then all PNG files will be opened by Autodesk SketchBook when you double-dick on them.

You can change these associations within Autodesk SketchBook (from Edit > Preferences).











Click Install to begin the installation.

If you want to review or change any of your installation settings, click Back. Click Cancel to exit the wizard.

< Back



Cancel



### AUTODESK' SKETCHBOOK'

### InstallShield Wizard Completed

The InstallShield Wizard has successfully installed Autodesk SketchBook. Click Finish to exit the wizard.

☑ Show the readme file











### **Interface of Sketchbook**





File Edit Image Window Help



### **Brush Lib**































×

### COLOR WHEEL

#### LAGOON













































































































Windows































Type here to search



**ONE POINT PERSPECTIVE** 

### TWO POINT PERSPECTIVE







je Window My Account Help Color Editor \$ € € 18 18 28 28 § O 🔚 🟦 🌀 🛕 📶 🥞 Type here to search

ketchBook - Untitled @ 69.3% - Pro Subscription

ie Window My Account Help

✓ → Q 💢 🗂 ¼ Ģ Д 🗍 T <equation-block> ⑤ Ø ♠ ᢓ3 ✓ 🕡 № 🛍 🔾 💮 💮 💮 🏚



je Window My Account Help Color Editor / **O** N° (g) g<sup>R</sup> ^ 157 (g, Q) d<sup>B</sup> 329 P Type here to search













## Thanks