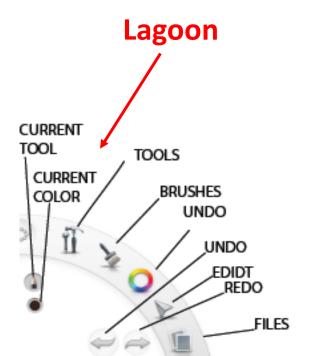

-------|-------|
|             |                 |       | - All |
| .BMP        | .GIF            | .PNG  | None  |
| .PSD        | .SKBA           | □.PXD | 10    |

For example, if you select PNG then all PNG files will be opened by Autodesk SketchBook when you double-dick on them.

You can change these associations within Autodesk SketchBook (from Edit > Preferences).











Click Install to begin the installation.

If you want to review or change any of your installation settings, click Back. Click Cancel to exit the wizard.

< Back



Cancel



### AUTODESK' SKETCHBOOK'

### InstallShield Wizard Completed

The InstallShield Wizard has successfully installed Autodesk SketchBook. Click Finish to exit the wizard.

☑ Show the readme file











### **Interface of Sketchbook**





File Edit Image Window Help



### **Brush Lib**































×

### COLOR WHEEL

#### LAGOON













































































































Windows































Type here to search



**ONE POINT PERSPECTIVE** 

### TWO POINT PERSPECTIVE







je Window My Account Help Color Editor \$ € € 18 18 28 28 § O 🔚 🟦 🌀 🛕 📶 🥞 Type here to search

ketchBook - Untitled @ 69.3% - Pro Subscription

ie Window My Account Help

✓ → Q 💢 🗂 ¼ Ģ Д 🗍 T <equation-block> ⑤ Ø ♠ ᢓ3 ✓ 🕡 № 🛍 🔾 💮 💮 💮 🏚



je Window My Account Help Color Editor / **O** N° (g) g<sup>R</sup> ^ 157 (g, Q) d<sup>B</sup> 329 P Type here to search













## Thanks