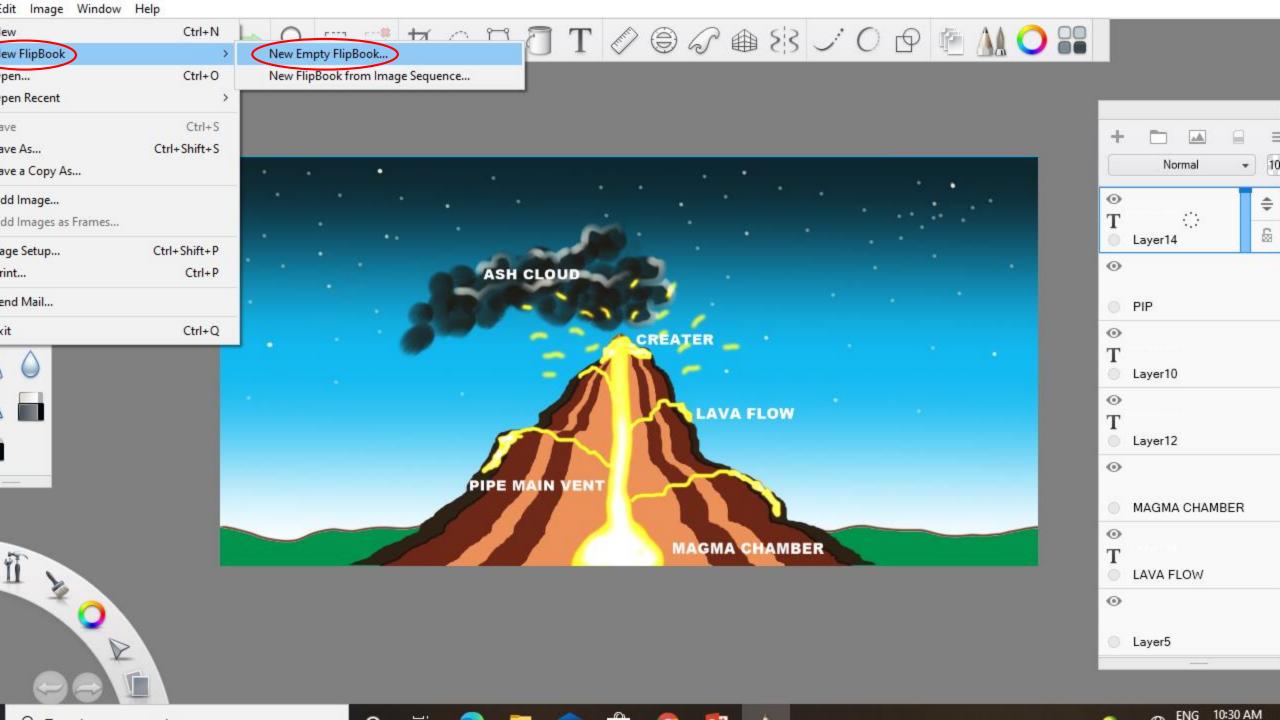

exit the wizard.

☑ Show the readme file











### **Interface of Sketchbook**





File Edit Image Window Help



### **Brush Lib**































×

### COLOR WHEEL

#### LAGOON













































































































Windows































Type here to search



**ONE POINT PERSPECTIVE** 

### TWO POINT PERSPECTIVE







je Window My Account Help Color Editor \$ € € 18 18 28 28 § O 🔚 🟦 🌀 🛕 📶 🥞 Type here to search

ketchBook - Untitled @ 69.3% - Pro Subscription

ie Window My Account Help

✓ → Q 💢 🗂 ¼ Ģ Д 🗍 T <equation-block> ⑤ Ø ♠ ᢓ3 ✓ 🕡 № 🛍 🔾 💮 💮 💮 🏚



je Window My Account Help Color Editor / **O** N° (g) g<sup>R</sup> ^ 157 (g, Q) d<sup>B</sup> 329 P Type here to search













## Thanks