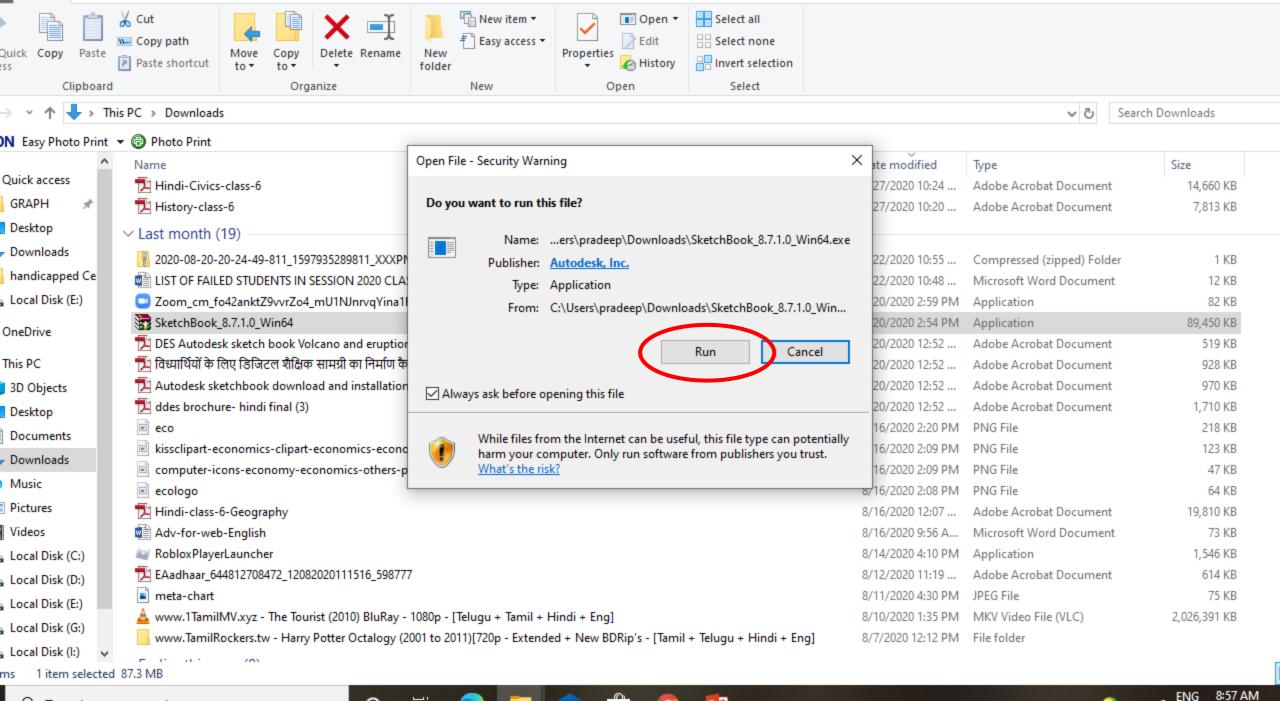

### Your download will start automatically...

If your download didn't start, Click Here

Download SketchBook for WIN (64-BIT) MAC

If you need support or just need a place to start, we have you covered.

SketchBook\_8.7.1....exe 31.6/87.4 MB, 27 secs left