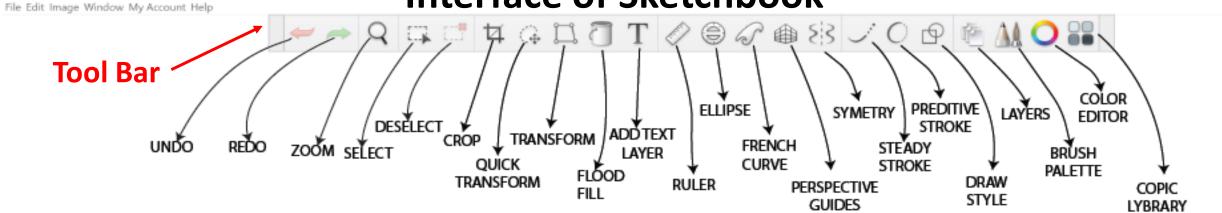

-|-------|-------|
|             |                 |       | - All |
| .BMP        | .GIF            | .PNG  | None  |
| .PSD        | .SKBA           | □.PXD | 10    |

For example, if you select PNG then all PNG files will be opened by Autodesk SketchBook when you double-dick on them.

You can change these associations within Autodesk SketchBook (from Edit > Preferences).











Click Install to begin the installation.

If you want to review or change any of your installation settings, click Back. Click Cancel to exit the wizard.

< Back



Cancel



### AUTODESK' SKETCHBOOK'

### InstallShield Wizard Completed

The InstallShield Wizard has successfully installed Autodesk SketchBook. Click Finish to exit the wizard.

☑ Show the readme file











### **Interface of Sketchbook**





File Edit Image Window Help



### **Brush Lib**































×

### COLOR WHEEL

#### LAGOON













































































































Windows































Type here to search



**ONE POINT PERSPECTIVE** 

### TWO POINT PERSPECTIVE







je Window My Account Help Color Editor \$ € € 18 18 28 28 § O 🔚 🟦 🌀 🛕 📶 🥞 Type here to search

ketchBook - Untitled @ 69.3% - Pro Subscription

ie Window My Account Help

✓ → Q 💢 🗂 ¼ Ģ Д 🗍 T <equation-block> ⑤ Ø ♠ ᢓ3 ✓ 🕡 № 🛍 🔾 💮 💮 💮 🏚



je Window My Account Help Color Editor / **O** N° (g) g<sup>R</sup> ^ 157 (g, Q) d<sup>B</sup> 329 P Type here to search













## Thanks