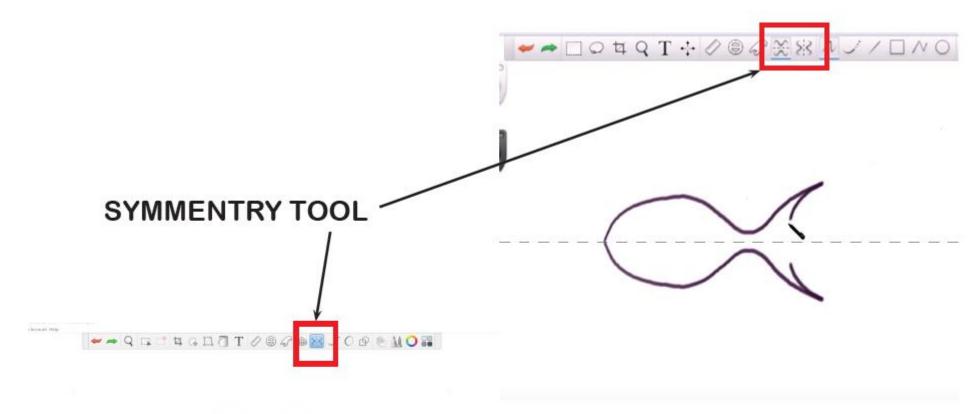

hBook (from Edit > Preferences).











Click Install to begin the installation.

If you want to review or change any of your installation settings, click Back. Click Cancel to exit the wizard.

< Back



Cancel



### AUTODESK' SKETCHBOOK'

### InstallShield Wizard Completed

The InstallShield Wizard has successfully installed Autodesk SketchBook. Click Finish to exit the wizard.

☑ Show the readme file











### **Interface of Sketchbook**





File Edit Image Window Help



### **Brush Lib**































×

### COLOR WHEEL

#### LAGOON













































































































Windows































Type here to search



**ONE POINT PERSPECTIVE** 

### TWO POINT PERSPECTIVE







je Window My Account Help Color Editor \$ € € 18 18 28 28 § O 🔚 🟦 🌀 🛕 📶 🥞 Type here to search

ketchBook - Untitled @ 69.3% - Pro Subscription

ie Window My Account Help

✓ → Q 💢 🗂 ¼ Ģ Д 🗍 T <equation-block> ⑤ Ø ♠ ᢓ3 ✓ 🕡 № 🛍 🔾 💮 💮 💮 🏚



je Window My Account Help Color Editor / **O** N° (g) g<sup>R</sup> ^ 157 (g, Q) d<sup>B</sup> 329 P Type here to search













## Thanks