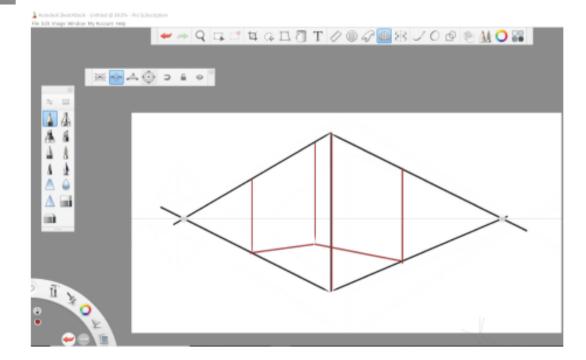

### TWO POINT PERSPECTIVE

je Window My Account Help Color Editor \$ € € 18 18 28 28 § O 🔚 🟦 🌀 🛕 📶 🥞 Type here to search

ketchBook - Untitled @ 69.3% - Pro Subscription

ie Window My Account Help

✓ → Q 💢 🗂 ¼ Ģ Д 🗍 T <equation-block> ⑤ Ø ♠ ᢓ3 ✓ 🕡 № 🛍 🔾 💮 💮 💮 🏚