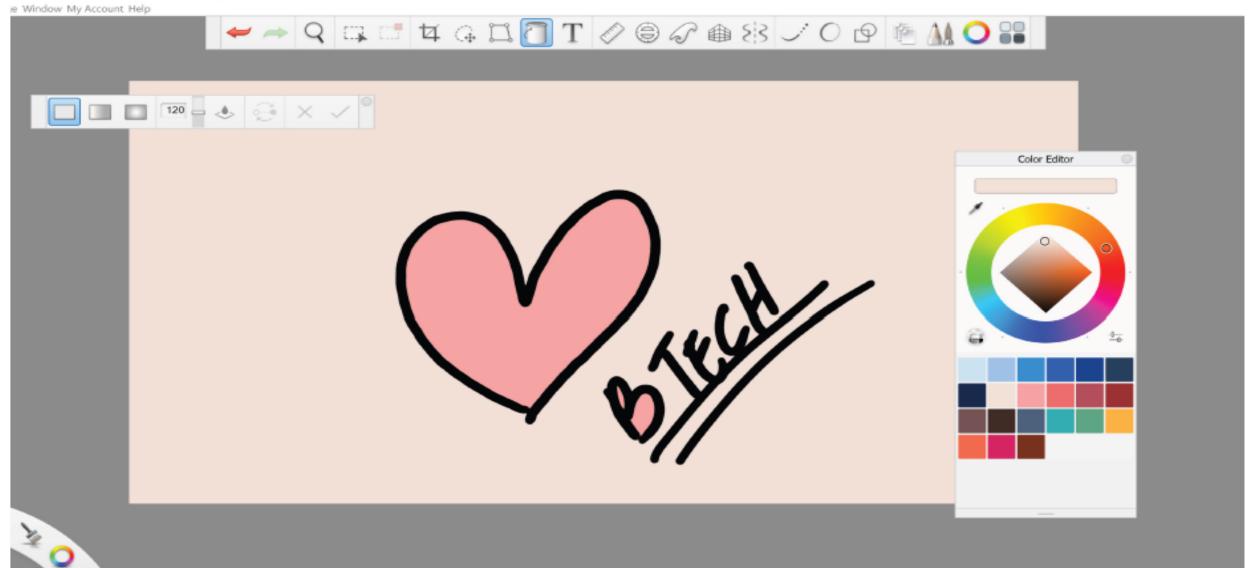

by Autodesk SketchBook when you double-dick on them.

You can change these associations within Autodesk SketchBook (from Edit > Preferences).











Click Install to begin the installation.

If you want to review or change any of your installation settings, click Back. Click Cancel to exit the wizard.

< Back



Cancel



### AUTODESK' SKETCHBOOK'

### InstallShield Wizard Completed

The InstallShield Wizard has successfully installed Autodesk SketchBook. Click Finish to exit the wizard.

☑ Show the readme file











### **Interface of Sketchbook**





File Edit Image Window Help



### **Brush Lib**































×

### COLOR WHEEL

#### LAGOON













































































































Windows































Type here to search



**ONE POINT PERSPECTIVE** 

### TWO POINT PERSPECTIVE







je Window My Account Help Color Editor \$ € € 18 18 28 28 § O 🔚 🟦 🌀 🛕 📶 🥞 Type here to search

ketchBook - Untitled @ 69.3% - Pro Subscription

ie Window My Account Help

✓ → Q 💢 🗂 ¼ Ģ Д 🗍 T <equation-block> ⑤ Ø ♠ ᢓ3 ✓ 🕡 № 🛍 🔾 💮 💮 💮 🏚



je Window My Account Help Color Editor / **O** N° (g) g<sup>R</sup> ^ 157 (g, Q) d<sup>B</sup> 329 P Type here to search













## Thanks