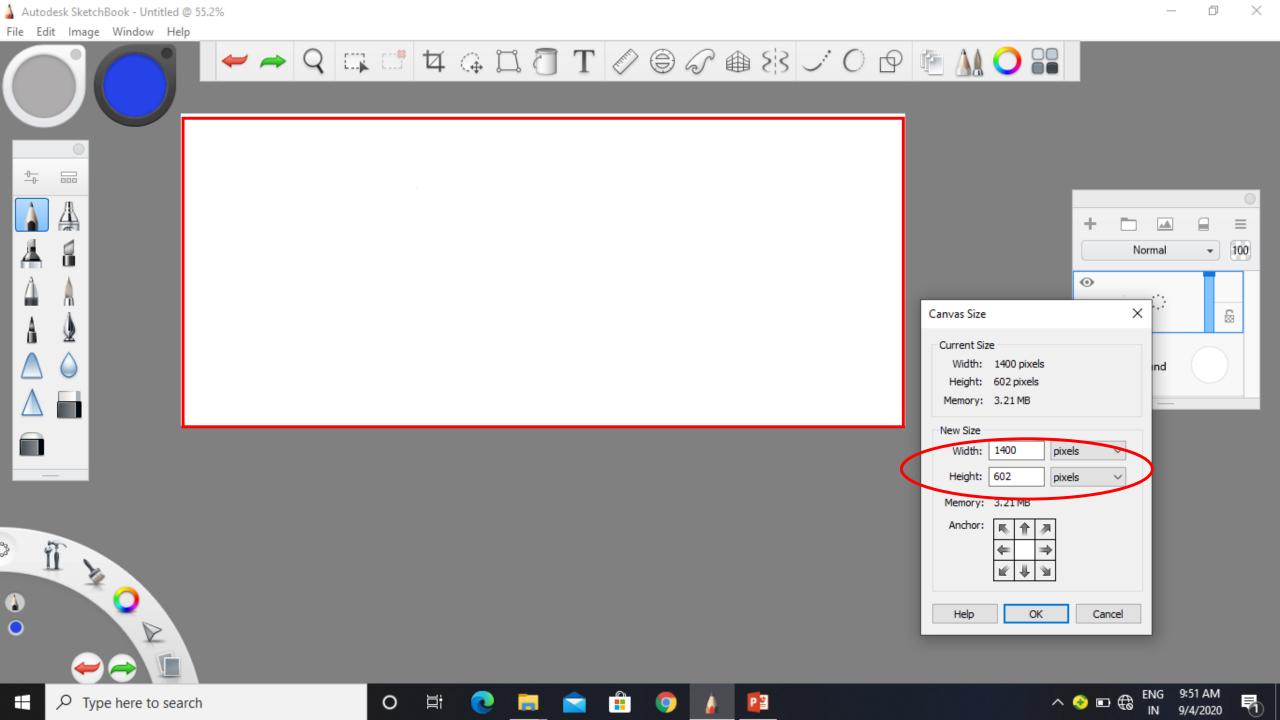

| .SKBA           | □.PXD | 10    |

For example, if you select PNG then all PNG files will be opened by Autodesk SketchBook when you double-dick on them.

You can change these associations within Autodesk SketchBook (from Edit > Preferences).











Click Install to begin the installation.

If you want to review or change any of your installation settings, click Back. Click Cancel to exit the wizard.

< Back



Cancel



### AUTODESK' SKETCHBOOK'

### InstallShield Wizard Completed

The InstallShield Wizard has successfully installed Autodesk SketchBook. Click Finish to exit the wizard.

☑ Show the readme file











### **Interface of Sketchbook**





File Edit Image Window Help



### **Brush Lib**































×

### COLOR WHEEL

#### LAGOON













































































































Windows































Type here to search



**ONE POINT PERSPECTIVE** 

### TWO POINT PERSPECTIVE







je Window My Account Help Color Editor \$ € € 18 18 28 28 § O 🔚 🟦 🌀 🛕 📶 🥞 Type here to search

ketchBook - Untitled @ 69.3% - Pro Subscription

ie Window My Account Help

✓ → Q 💢 🗂 ¼ Ģ Д 🗍 T <equation-block> ⑤ Ø ♠ ᢓ3 ✓ 🕡 № 🛍 🔾 💮 💮 💮 🏚



je Window My Account Help Color Editor / **O** N° (g) g<sup>R</sup> ^ 157 (g, Q) d<sup>B</sup> 329 P Type here to search













## Thanks